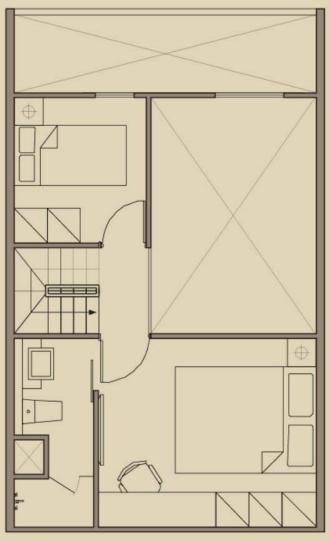

#### 3BR LOFT B

## $\pm 68 - 73$ m<sup>2</sup>

3 bedrooms
2 bathrooms
living and dining
kitchen
balcony
storage

## PREMIUM Specification As Standard

- solid wood mezzanine
- steel staircase railings
- homogeneous tiles 60x60
- glass mezzanine railings

## NUP VALID UNTIL AUGUST 31

- FREE KITCHEN CABINET WITH MARBLE TOP
- FREE KITCHEN APPLIANCES

Floor Level