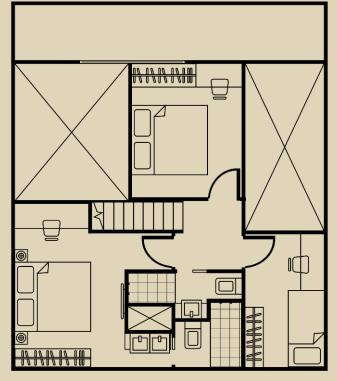

## **4BR GARDEN SUITE** ±123.46m²

4 bedrooms 3 bathrooms dining area

living area

balcony with garden maid

\*Floor Level

## ±127.13m<sup>2</sup>

4 bedrooms
3 bathrooms
living area
dining area
kitchen
balcony
maid

Floor Level

Mezzanine Level