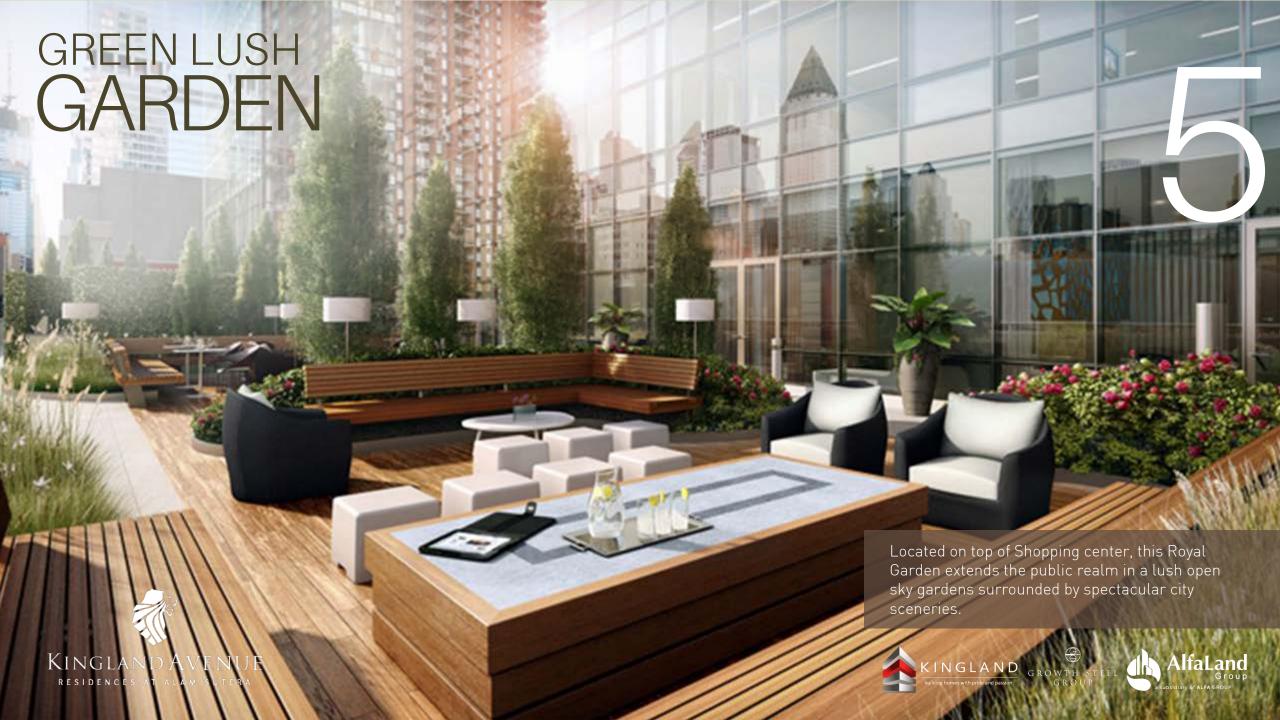

#### 4. Best Facilities

- Indoor Sporting Hall
- Futsal, Tennis, Badminton,
   Basketball, Table-Tennis
- 5 Stars Private Clubhouse
- Massage rooms with Jacuzzi,
   Fitness Center, Sauna & Steam rooms, Library
- Jogging Track
- Grand Semi-Olympic Swimming Pool
- Exclusive Concierge & Butler Service
- Call-in Medical Service and Maid Service