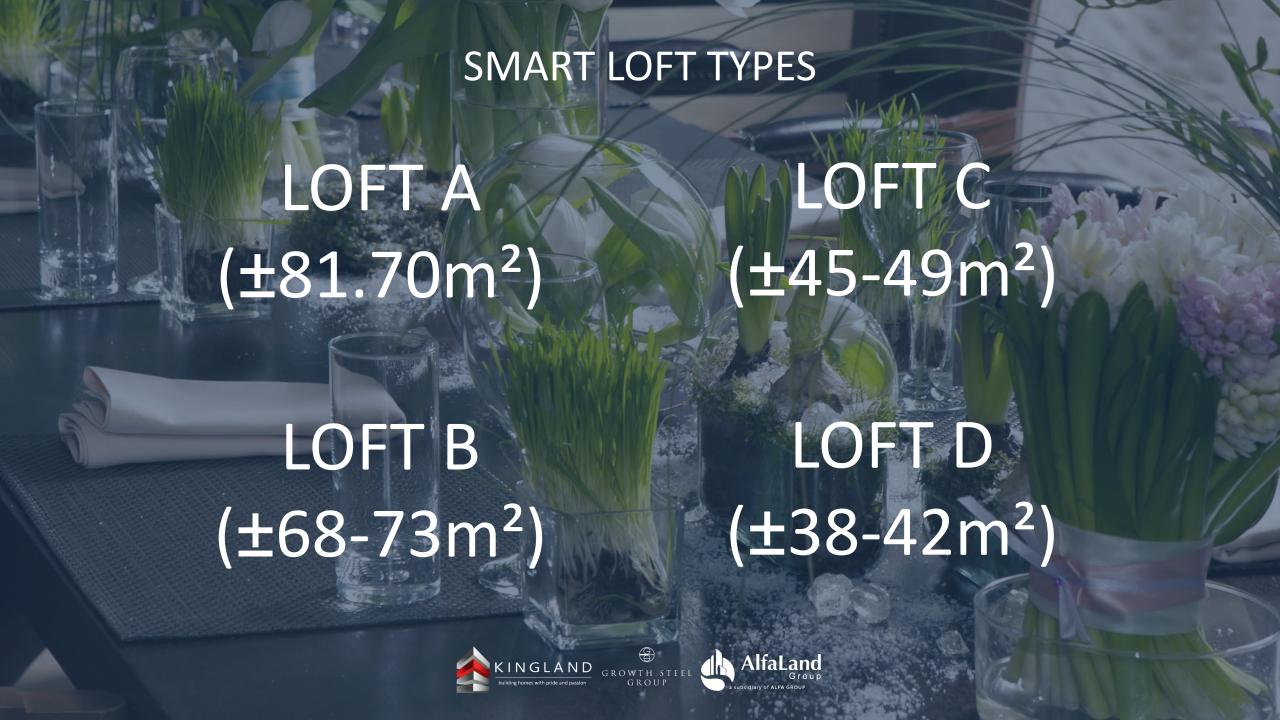

#### 3BR LOFT A

## ±81.70m<sup>2</sup>

3 bedrooms
2 bathrooms
living and dining
kitchen
balcony
storage

#### 3BR LOFT B

## $\pm 68 - 73$ m<sup>2</sup>

3 bedrooms
2 bathrooms
living and dining
kitchen
balcony
storage

## 1BR LOFT C

VENETIAN

RESIDENCES AT ALAM SUTERA

## ±45 - 49 m<sup>2</sup>

1 bedroom
1 bathroom
living and dining
kitchen
balcony

## 1BR LOFT D

 $\pm 38 - 42 \text{ m}^2$ 

1 bedroom 1 bathroom living and dining kitchen balcony

#### **PREMIUM Specification** As Standard

- solid wood mezzanine
- staircase steel railings
- mezzanine glass railings