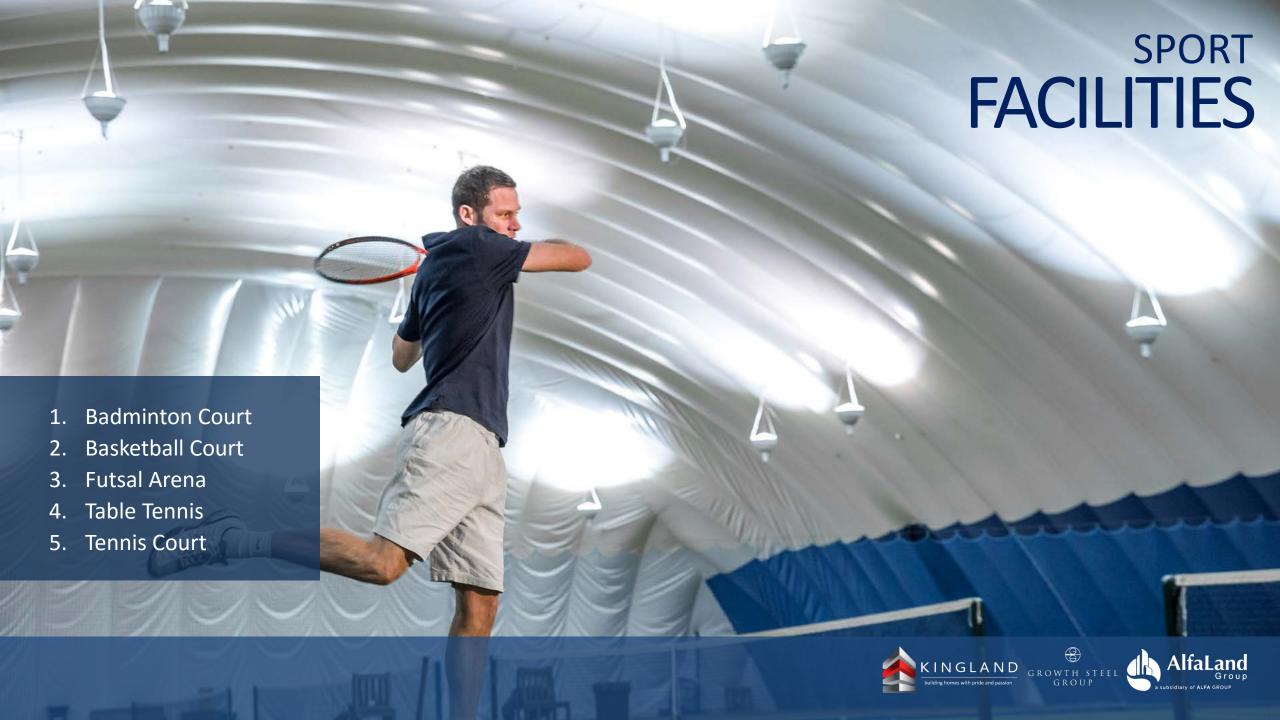

#### 4. Best Facilities

- Indoor Sporting Hall
- Futsal, Tennis, Badminton,
   Basketball, Table-Tennis
- 5 Stars Private Clubhouse
- Massage rooms with Jacuzzi,
   Fitness Center, Sauna & Steam rooms, Library
- Jogging Track
- Grand Semi-Olympic Swimming Pool
- Exclusive Concierge & Butler Service
- Call-in Medical Service and Maid Service