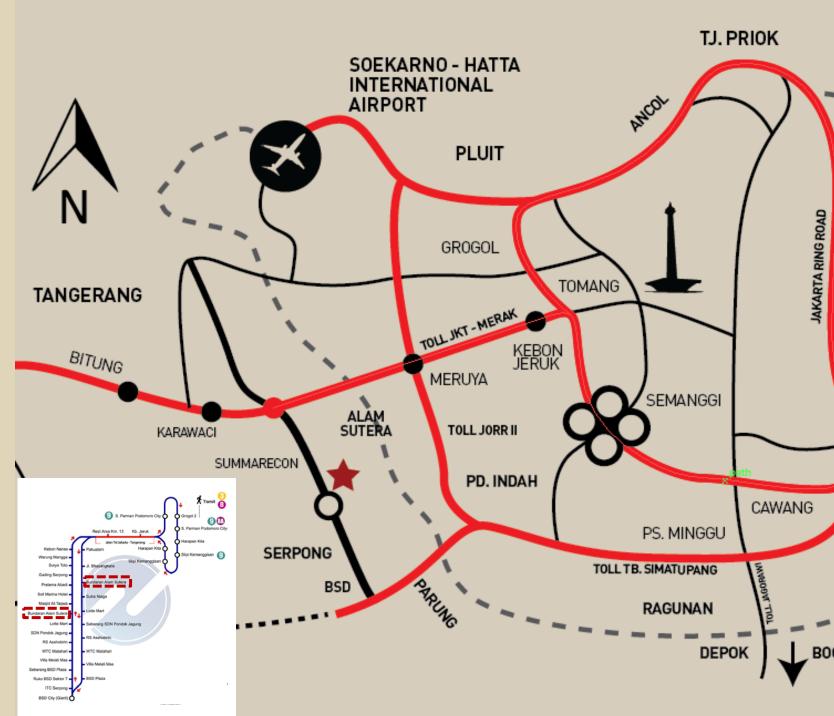

#### 2. Best Access

- 5 mins from Jakarta-Merak
- 15 mins from BSD Toll Road
- 5 mins from Future Outer Ring Road (JORR 2)
- 24 hours Public Transportation
- Trans Jakarta Network

#### STRATEGIC LOCATION