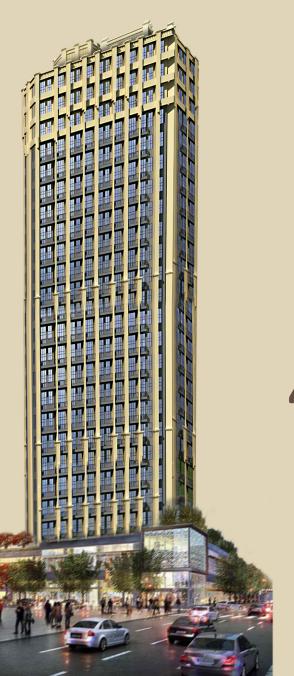

#### **VALID UNTIL AUGUST 31**

 FREE GLASS RAILING STAIRCASE

















## 1BR LOFT D

 $\pm 38 - 42 \text{ m}^2$ 

1 bedroom 1 bathroom living and dining kitchen balcony

#### **PREMIUM Specification** As Standard

- solid wood mezzanine
- staircase steel railings
- mezzanine glass railings

#### **VALID UNTIL AUGUST 31**

FREE GLASS RAILING **STAIRCASE** 



















## **4BR GARDEN SUITE** ±123.46m²

4 bedrooms 3 bathrooms dining area

living area

balcony with garden maid









\*Floor Level







## **4BR PENTHOUSE**

## VENETIAN

## ±127.13m<sup>2</sup>

4 bedrooms
3 bathrooms
living area
dining area
kitchen
balcony
maid





Floor Level



Mezzanine Level











# VENETIAN

RESIDENCES AT ALAM SUTERA

# AMAZING PRICE ±16 jt/m<sup>2</sup>

(CASH PRICE)













RESIDENCES AT ALAM SUTERA

# INCREDIBLE PAYMENT OPTIONS 48x | 36x | 24x | Cash











# VENETIAN

RESIDENCES AT ALAM SUTERA

# SPECIAL PROMO Cash dicicil 12x











# VENETIAN

RESIDENCES AT ALAM SUTERA

# SPECIAL PROMO Cash 1 bulan CASH BACK 10%











# SPECTACULAR 48x Balloon PAYMENT TERMS Valid until August 31! DP hanya 5%

| UNIT TYPE | month $1^{st}$ – $12^{th}$ | month 13 <sup>th</sup> - 47 <sup>th</sup> | <b>48</b> <sup>th</sup> |
|-----------|----------------------------|-------------------------------------------|-------------------------|
| 1BR       | Rp <b>5,000,000</b>        | Rp <b>8,000,000</b>                       | Lunas/KPA               |
| 3BR       | Rp <b>8,000,000</b>        | Rp 12,000,000                             | Lunas/KPA               |