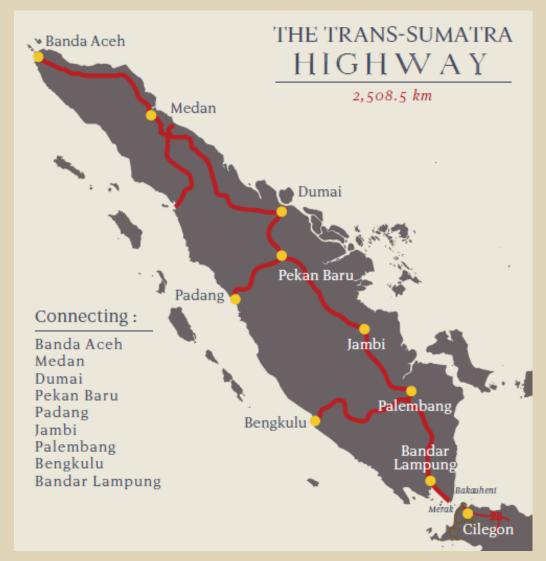

#### TRANS SUMATERA & BOJONEGORO

Source: Sekretariat Kabinet Republik Indonesia

President Joko Widodo with MPR Zulkifli Hasan dan Minister of PUPR investigated the progress of Trans-Sumatera Highway March 2016