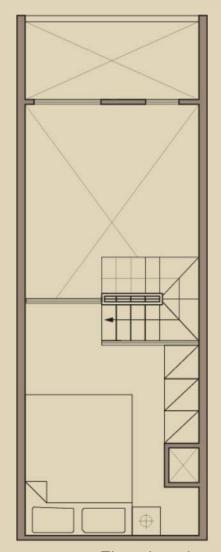

## 1BR LOFT C

VENETIAN

RESIDENCES AT ALAM SUTERA

## ±45 - 49 m<sup>2</sup>

1 bedroom
1 bathroom
living and dining
kitchen
balcony

## PREMIUM Specification As Standard

- solid wood mezzanine
- staircase steel railings
- mezzanine glass railings

#### **VALID UNTIL AUGUST 31**

 FREE GLASS RAILING STAIRCASE