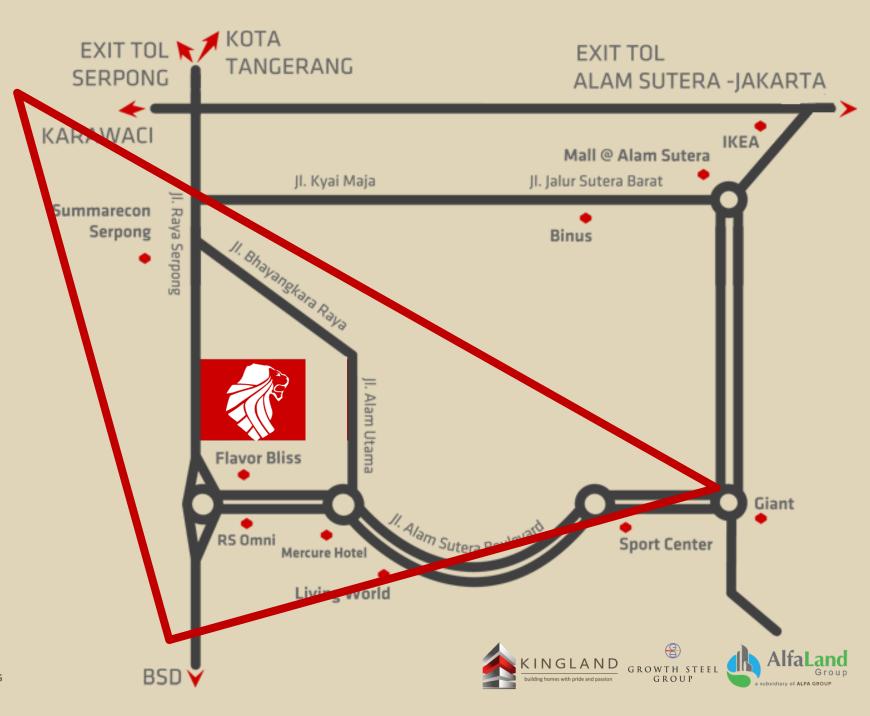

#### 1. Best Location

in the heart of Serpong The Golden Triangle

- Alam Sutera
- Summarecon
- BSD City

PERS IN INDONESIA AND HONG KONG

#### STRATEGIC LOCATION

#### **Best Facilities & Services**

- 3 min from Flavor Bliss, Mall Living World, Mall Alam Sutera, Binus University, Santa Laurensia, IKEA
- 1 min from OMNI Hospital
- 2 mins from Hotel Mercure
- Flood FREE