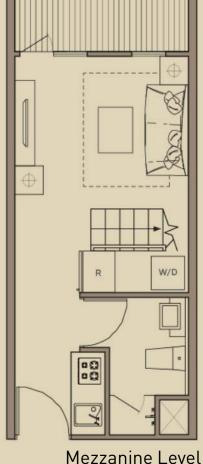

## 1BR LOFT C

VENETIAN

RESIDENCES AT ALAM SUTERA

## ±45 - 49 m<sup>2</sup>

1 bedroom
1 bathroom
living and dining
kitchen
balcony

## PREMIUM Specification As Standard

- solid wood mezzanine
- staircase steel railings
- mezzanine glass railings

#### **VALID UNTIL AUGUST 31**

 FREE GLASS RAILING STAIRCASE