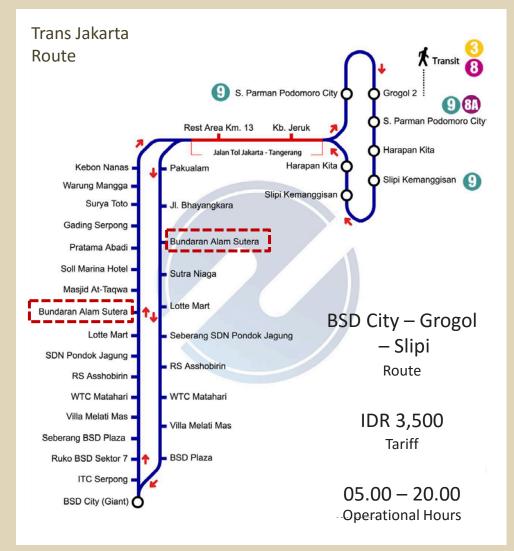

#### 2. Best Access

- 5 mins from Jakarta-Merak
- 15 mins from BSD Toll Road
- 5 mins from Future Outer Ring Road (JORR 2)
- 24 hours Public Transportation
- Trans Jakarta Network