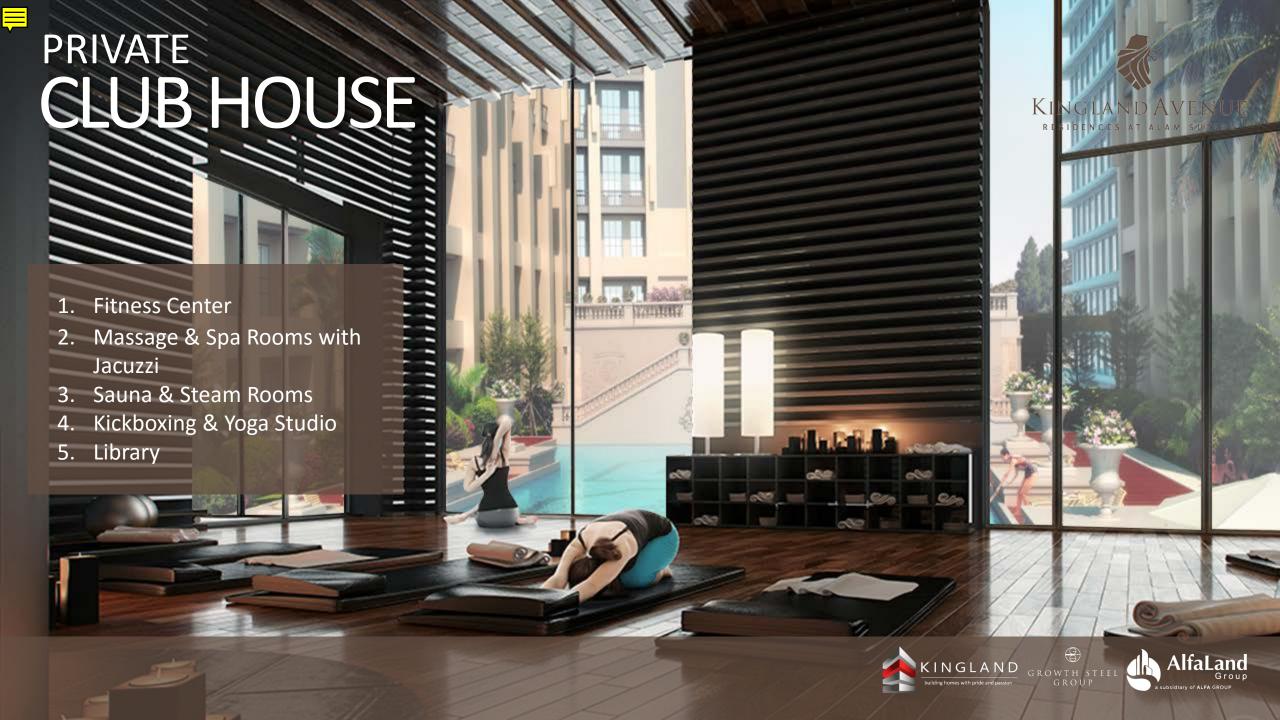

#### 4. Best Facilities

- Indoor Sporting Hall
- Futsal, Tennis, Badminton,
   Basketball, Table-Tennis
- 5 Stars Private Clubhouse
- Massage rooms with Jacuzzi,
   Fitness Center, Sauna & Steam rooms, Library
- Jogging Track
- Grand Semi-Olympic Swimming Pool
- Exclusive Concierge & Butler Service
- Call-in Medical Service and Maid Service