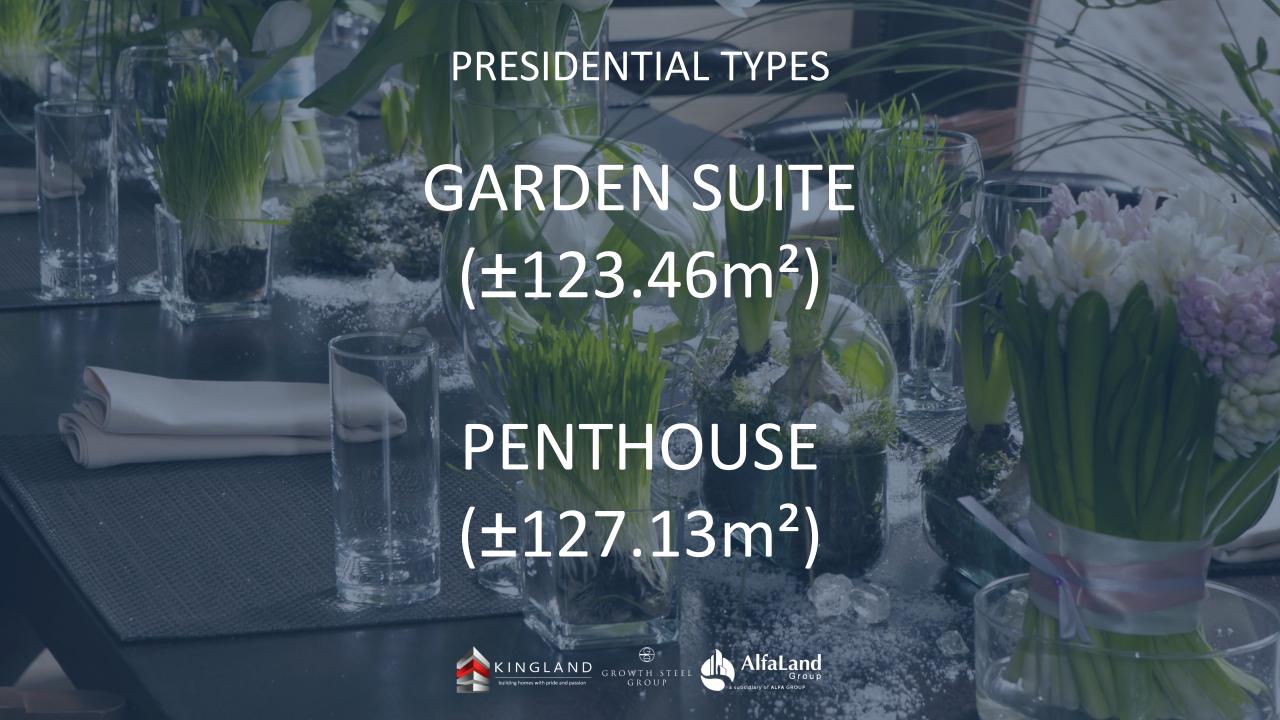

## **4BR GARDEN SUITE** ±123.46m²

4 bedrooms 3 bathrooms dining area

living area

balcony with garden maid

\*Floor Level

## **4BR PENTHOUSE**

## ±127.13m<sup>2</sup>

4 bedrooms
3 bathrooms
living area
dining area
kitchen
balcony
maid

Floor Level

Mezzanine Level