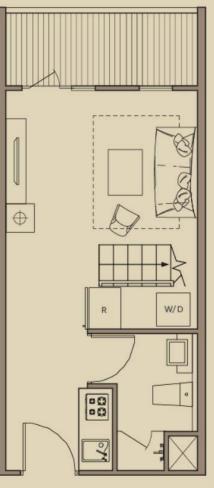

#### 3BR LOFT B

## $\pm 68 - 73$ m<sup>2</sup>

3 bedrooms
2 bathrooms
living and dining
kitchen
balcony
storage

## PREMIUM Specification As Standard

- solid wood mezzanine
- steel staircase railings
- homogeneous tiles 60x60
- glass mezzanine railings

## NUP VALID UNTIL AUGUST 31

- FREE KITCHEN CABINET WITH MARBLE TOP
- FREE KITCHEN APPLIANCES

Floor Level