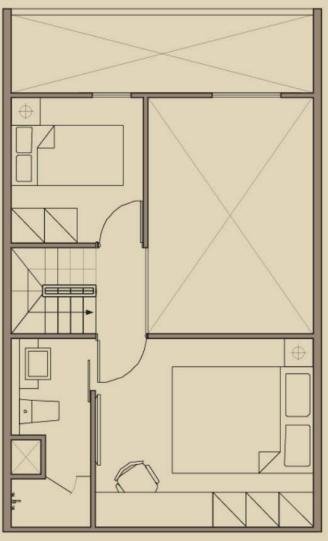

#### 3BR LOFT A

## VENETIAN RESIDENCES AT ALAM SUTERA

## ±81.70m<sup>2</sup>

3 bedrooms
2 bathrooms
living and dining
kitchen
balcony
storage

## PREMIUM Specification As Standard

- solid wood mezzanine
- steel staircase railings
- homogeneous tiles 60x60
- glass mezzanine railings

## NUP VALID UNTIL AUGUST 31

- FREE KITCHEN CABINET WITH MARBLE TOP
- FREE KITCHEN APPLIANCES