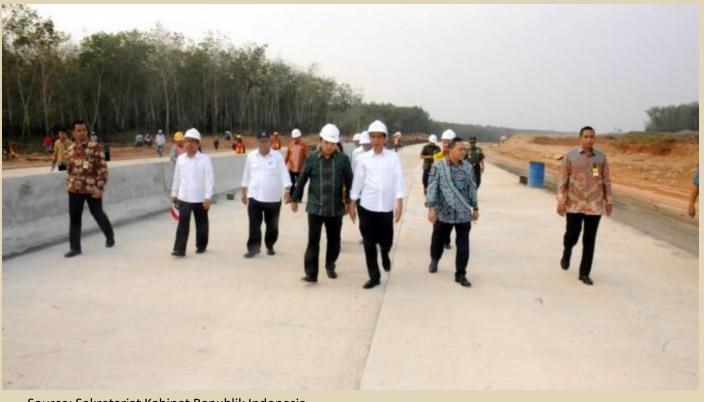

#### TRANS SUMATERA & BOJONEGORO

Source: Sekretariat Kabinet Republik Indonesia

President Joko Widodo with MPR Zulkifli Hasan dan Minister of PUPR investigated the progress of Trans-Sumatera Highway March 2016