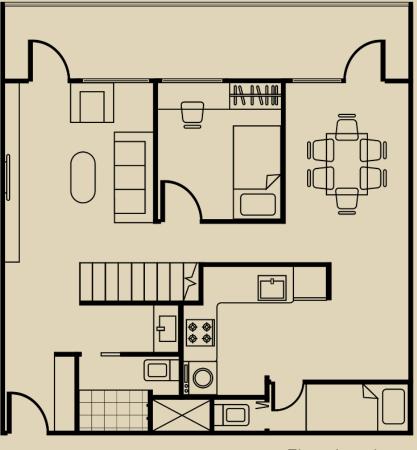

#### 3BR LOFT B

## $\pm 68 - 73$ m<sup>2</sup>

3 bedrooms
2 bathrooms
living and dining
kitchen
balcony
storage

## PREMIUM Specification As Standard

- solid wood mezzanine
- steel staircase railings
- homogeneous tiles 60x60
- glass mezzanine railings

## NUP VALID UNTIL AUGUST 31

- FREE KITCHEN CABINET WITH MARBLE TOP
- FREE KITCHEN APPLIANCES

Floor Level