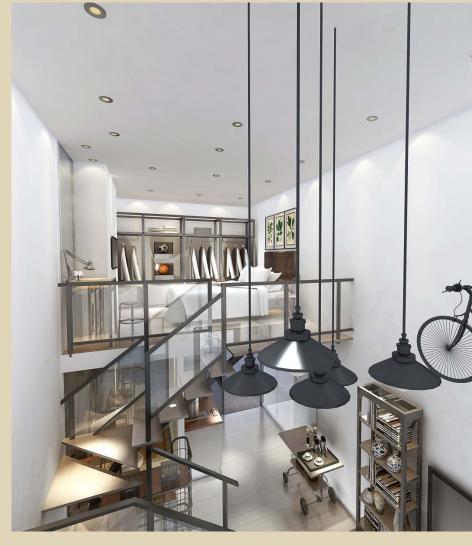

## PREMIUM Specification As Standard

- solid wood mezzanine
- steel staircase railings
- homogeneous tiles 60x60
- glass mezzanine railings

## PREMIUM Specification As Standard

- solid wood mezzanine
- staircase steel railings
- mezzanine glass railings

#### **PREMIUM Specification** As Standard

- solid wood mezzanine
- staircase steel railings
- mezzanine glass railings