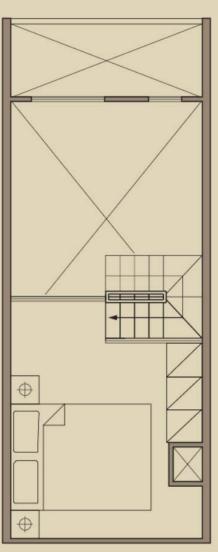

#### 3BR LOFT A

## ±81.70m<sup>2</sup>

3 bedrooms
2 bathrooms
living and dining
kitchen
balcony
storage

## PREMIUM Specification As Standard

- solid wood mezzanine
- steel staircase railings
- homogeneous tiles 60x60
- glass mezzanine railings

## NUP VALID UNTIL AUGUST 31

- FREE KITCHEN CABINET WITH MARBLE TOP
- FREE KITCHEN APPLIANCES