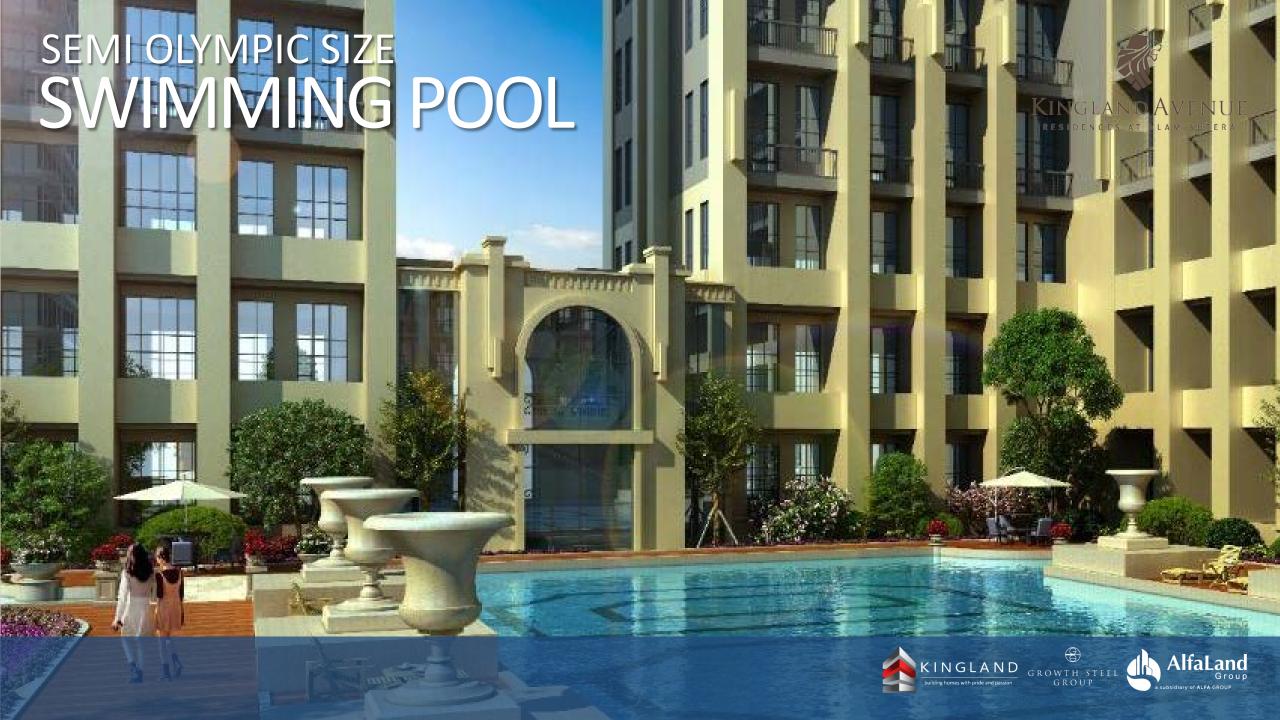

#### 4. Best Facilities

- Indoor Sporting Hall
- Futsal, Tennis, Badminton,
   Basketball, Table-Tennis
- 5 Stars Private Clubhouse
- Massage rooms with Jacuzzi,
   Fitness Center, Sauna & Steam rooms, Library
- Jogging Track
- Grand Semi-Olympic Swimming Pool
- Exclusive Concierge & Butler Service
- Call-in Medical Service and Maid Service