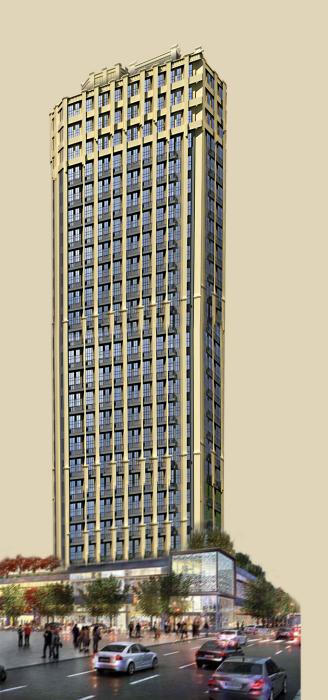

ony

#### **PREMIUM Specification** As Standard

- solid wood mezzanine
- staircase steel railings
- mezzanine glass railings

#### **VALID UNTIL AUGUST 31**

FREE GLASS RAILING **STAIRCASE** 



















## **4BR GARDEN SUITE** ±123.46m²

4 bedrooms 3 bathrooms dining area

living area

balcony with garden maid









\*Floor Level







## **4BR PENTHOUSE**

## VENETIAN

## ±127.13m<sup>2</sup>

4 bedrooms
3 bathrooms
living area
dining area
kitchen
balcony
maid





Floor Level



Mezzanine Level











# VENETIAN

RESIDENCES AT ALAM SUTERA

# AMAZING PRICE ±16 jt/m<sup>2</sup>

(CASH PRICE)













RESIDENCES AT ALAM SUTERA

# INCREDIBLE PAYMENT OPTIONS 48x | 36x | 24x | Cash











# VENETIAN

RESIDENCES AT ALAM SUTERA

# SPECIAL PROMO Cash dicicil 12x











# VENETIAN

RESIDENCES AT ALAM SUTERA

# SPECIAL PROMO Cash 1 bulan CASH BACK 10%











# SPECTACULAR 48x Balloon PAYMENT TERMS Valid until August 31! DP hanya 5%

| UNIT TYPE | month $1^{st}$ – $12^{th}$ | month 13 <sup>th</sup> - 47 <sup>th</sup> | <b>48</b> <sup>th</sup> |
|-----------|----------------------------|-------------------------------------------|-------------------------|
| 1BR       | Rp <b>5,000,000</b>        | Rp <b>8,000,000</b>                       | Lunas/KPA               |
| 3BR       | Rp <b>8,000,000</b>        | Rp 12,000,000                             | Lunas/KPA               |











#### **NEW PROGRAM!**

Cash Back

10%

2,5% selama 4 tahun

#### **LAUNCHING SOON**

## OCT/ NOV 2016