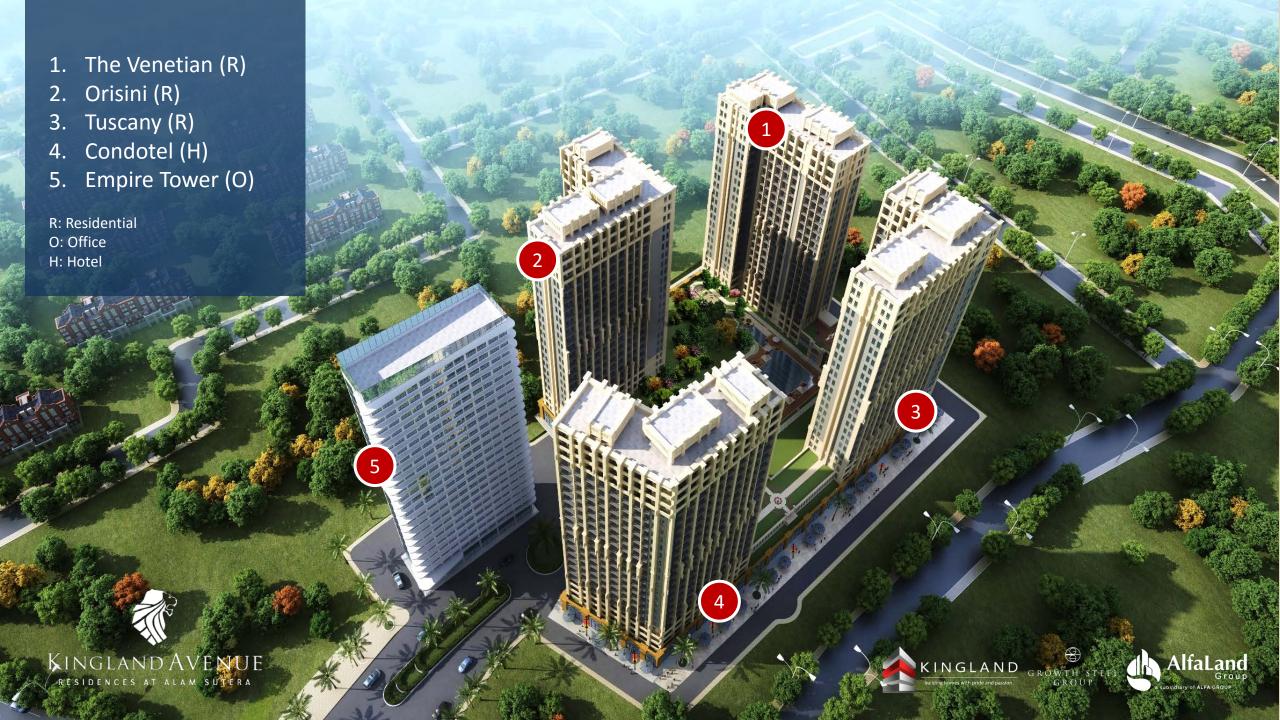

tball, Table-Tennis
- 5 Stars Private Clubhouse
- Massage rooms with Jacuzzi,
   Fitness Center, Sauna & Steam rooms, Library
- Jogging Track
- Grand Semi-Olympic Swimming Pool
- Exclusive Concierge & Butler Service
- Call-in Medical Service and Maid Service





#### 5. Best Price

• Approx. 16 juta/m²

#### **6.** Best Payment Terms

- CASH PRICE to be installed 12x
- Spectacular Installments starts from ONLY 5 juta/bulan for 48x
- CASH BACK for Hard Cash only

#### 7. Best Investment

- Certificate Strata Title
- High Capital Gain
- High Rental Yield



#### TRANS SUMATERA & BOJONEGORO







Source: Sekretariat Kabinet Republik Indonesia

President Joko Widodo with MPR Zulkifli Hasan dan Minister of PUPR investigated the progress of Trans-Sumatera Highway March 2016





















THE

## VENETIAN

RESIDENCES AT ALAM SUTERA



## 8 Features

- 1. World Class Security
- 2. Private Drop-Off
- 3. Private Club House
- 4. Concierge & Butler Services
- 5. Official Realtor
- 6. Call-in Doctor Services
- 7. Maid Services
- 8. Grande-Loft ConceptResidential



# PRIVATE LUXURIOUS LOBBY



















#### 3BR LOFT A

## VENETIAN RESIDENCES AT ALAM SUTERA

## ±81.70m<sup>2</sup>

3 bedrooms
2 bathrooms
living and dining
kitchen
balcony
storage

## PREMIUM Specification As Standard

- solid wood mezzanine
- steel staircase railings
- homogeneous tiles 60x60
- glass mezzanine railings





## NUP VALID UNTIL AUGUST 31

- FREE KITCHEN CABINET WITH MARBLE TOP
- FREE KITCHEN APPLIANCES









#### 3BR LOFT B



## $\pm 68 - 73$ m<sup>2</sup>

3 bedrooms
2 bathrooms
living