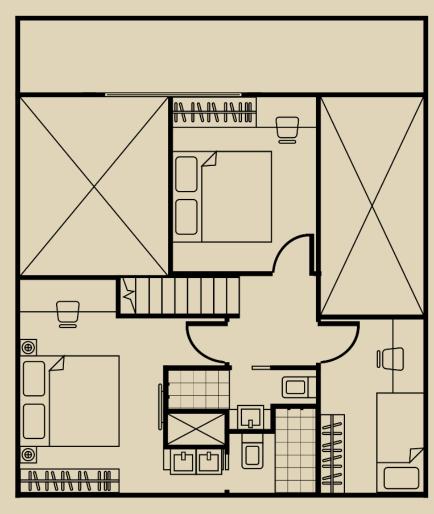

## **4BR GARDEN SUITE** ±123.46m²

4 bedrooms 3 bathrooms dining area

living area

balcony with garden maid

\*Floor Level