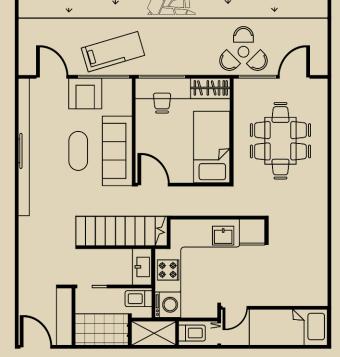

#### 3BR LOFT A

## ±81.70m<sup>2</sup>

3 bedrooms
2 bathrooms
living and dining
kitchen
balcony
storage

## PREMIUM Specification As Standard

- solid wood mezzanine
- steel staircase railings
- homogeneous tiles 60x60
- glass mezzanine railings

## NUP VALID UNTIL AUGUST 31

- FREE KITCHEN CABINET WITH MARBLE TOP
- FREE KITCHEN APPLIANCES