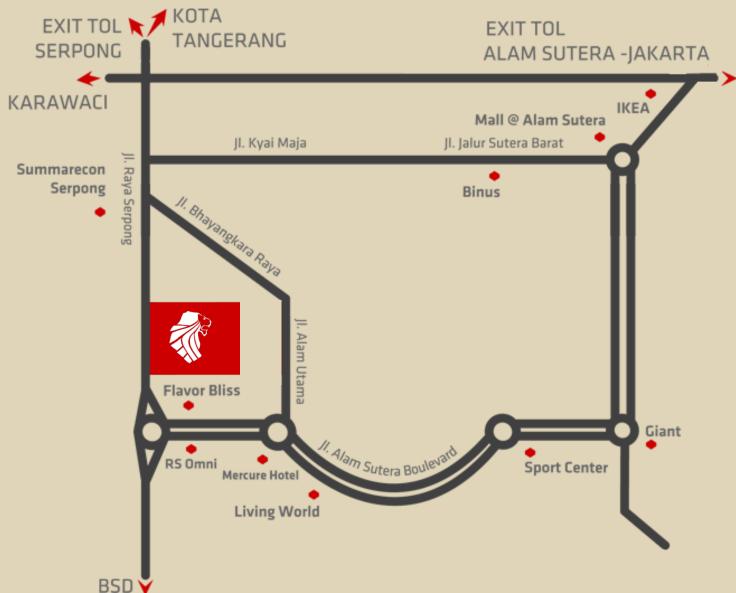

#### 1. Best Location

in the heart of Serpong The Golden Triangle

- Alam Sutera
- Summarecon
- BSD City

PERS IN INDONESIA AND HONG KONG

#### 2. Best Access

- 5 mins from Jakarta-Merak
- 15 mins from BSD Toll Road
- 5 mins from Future Outer Ring Road (JORR 2)
- 24 hours Public Transportation
- Trans Jakarta Network

#### **Best Facilities & Services**

- 3 min from Flavor Bliss, Mall Living World, Mall Alam Sutera, Binus University, Santa Laurensia, IKEA
- 1 min from OMNI Hospital
- 2 mins from Hotel Mercure
- Flood FREE