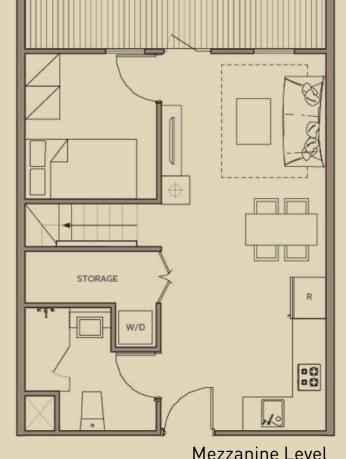

#### 3BR LOFT B

## $\pm 68 - 73$ m<sup>2</sup>

3 bedrooms
2 bathrooms
living and dining
kitchen
balcony
storage

## PREMIUM Specification As Standard

- solid wood mezzanine
- steel staircase railings
- homogeneous tiles 60x60
- glass mezzanine railings

## NUP VALID UNTIL AUGUST 31

- FREE KITCHEN CABINET WITH MARBLE TOP
- FREE KITCHEN APPLIANCES

Floor Level