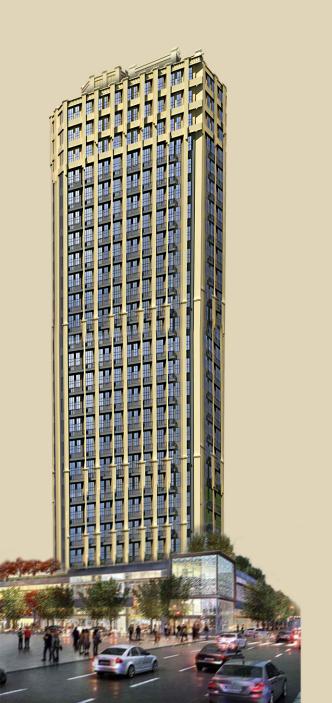

D

 $\pm 38 - 42 \text{ m}^2$ 

1 bedroom 1 bathroom living and dining kitchen balcony

#### **PREMIUM Specification** As Standard

- solid wood mezzanine
- staircase steel railings
- mezzanine glass railings

#### **VALID UNTIL AUGUST 31**

FREE GLASS RAILING **STAIRCASE** 



















## **4BR GARDEN SUITE** ±123.46m²

4 bedrooms 3 bathrooms dining area

living area

balcony with garden maid









\*Floor Level







## **4BR PENTHOUSE**

## VENETIAN

## ±127.13m<sup>2</sup>

4 bedrooms
3 bathrooms
living area
dining area
kitchen
balcony
maid





Floor Level



Mezzanine Level











# VENETIAN

RESIDENCES AT ALAM SUTERA

# AMAZING PRICE ±16 jt/m<sup>2</sup>

(CASH PRICE)













RESIDENCES AT ALAM SUTERA

# INCREDIBLE PAYMENT OPTIONS 48x | 36x | 24x | Cash











# VENETIAN

RESIDENCES AT ALAM SUTERA

# SPECIAL PROMO Cash dicicil 12x











# VENETIAN

RESIDENCES AT ALAM SUTERA

# SPECIAL PROMO Cash 1 bulan CASH BACK 10%











# SPECTACULAR 48x Balloon PAYMENT TERMS Valid until August 31! DP hanya 5%

| UNIT TYPE | month $1^{st}$ – $12^{th}$ | month 13 <sup>th</sup> - 47 <sup>th</sup> | <b>48</b> <sup>th</sup> |
|-----------|----------------------------|-------------------------------------------|-------------------------|
| 1BR       | Rp <b>5,000,000</b>        | Rp <b>8,000,000</b>                       | Lunas/KPA               |
| 3BR       | Rp <b>8,000,000</b>        | Rp 12,000,000                             | Lunas/KPA               |











#### **NEW PROGRAM!**

Cash Back

10%

2,5% selama 4 tahun

#### **LAUNCHING SOON**