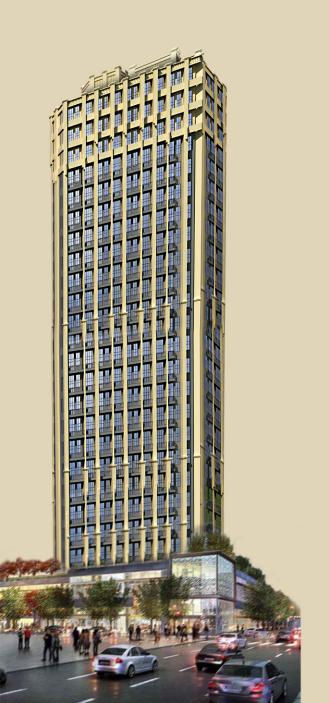

cification As Standard

- solid wood mezzanine
- staircase steel railings
- mezzanine glass railings

#### **VALID UNTIL AUGUST 31**

 FREE GLASS RAILING STAIRCASE

















## 1BR LOFT D

 $\pm 38 - 42 \text{ m}^2$ 

1 bedroom 1 bathroom living and dining kitchen balcony

#### **PREMIUM Specification** As Standard

- solid wood mezzanine
- staircase steel railings
- mezzanine glass railings

#### **VALID UNTIL AUGUST 31**

FREE GLASS RAILING **STAIRCASE** 



















## **4BR GARDEN SUITE** ±123.46m²

4 bedrooms 3 bathrooms dining area

living area

balcony with garden maid









\*Floor Level







## **4BR PENTHOUSE**

## VENETIAN

## ±127.13m<sup>2</sup>

4 bedrooms
3 bathrooms
living area
dining area
kitchen
balcony
maid





Floor Level



Mezzanine Level











# VENETIAN

RESIDENCES AT ALAM SUTERA

# AMAZING PRICE ±16 jt/m<sup>2</sup>

(CASH PRICE)













RESIDENCES AT ALAM SUTERA

# INCREDIBLE PAYMENT OPTIONS 48x | 36x | 24x | Cash











# VENETIAN

RESIDENCES AT ALAM SUTERA

# SPECIAL PROMO Cash dicicil 12x











# VENETIAN

RESIDENCES AT ALAM SUTERA

# SPECIAL PROMO Cash 1 bulan CASH BACK 10%











# SPECTACULAR 48x Balloon PAYMENT TERMS Valid until August 31! DP hanya 5%

| UNIT TYPE | month $1^{st}$ – $12^{th}$ | month 13 <sup>th</sup> - 47 <sup>th</sup> | <b>48</b> <sup>th</sup> |
|-----------|----------------------------|-------------------------------------------|-------------------------|
| 1BR       | Rp <b>5,000,000</b>        | Rp <b>8,000,000</b>                       | Lunas/KPA               |
| 3BR       |