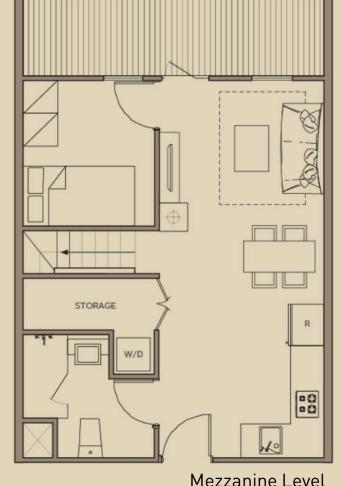

#### 3BR LOFT A

## VENETIAN RESIDENCES AT ALAM SUTERA

## ±81.70m<sup>2</sup>

3 bedrooms
2 bathrooms
living and dining
kitchen
balcony
storage

## PREMIUM Specification As Standard

- solid wood mezzanine
- steel staircase railings
- homogeneous tiles 60x60
- glass mezzanine railings

## NUP VALID UNTIL AUGUST 31

- FREE KITCHEN CABINET WITH MARBLE TOP
- FREE KITCHEN APPLIANCES