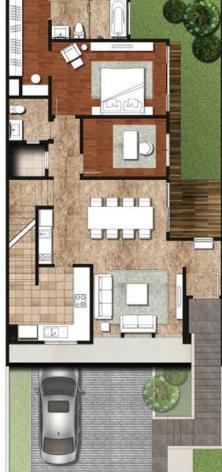

Typical Building Area: 337 m<sup>2</sup>
Typical Land Area: 220 m<sup>2</sup>

10

Exquisitely designed to meet the highest standard of landed residence, this remarkable home offers a tranquil haven for your family. This residence features two magnificent, ensuite master bedrooms, two deluxe bedrooms, a study room, two walk-in closet, and generous family area to delight in.

Typical Building Area: 418 m<sup>2</sup>
Typical Land Area: 336 m<sup>2</sup>

12

A haven of exceptional luxury and tranquility, this beautiful work-of-art presents timeless elegance and the ultimate comfort of home. This five-bedroom house features two lavish, ensuite master bedrooms, three deluxe bedrooms, two walk-in closet, and an expansive family area to celebrate in.