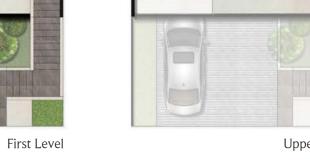

Typical Building Area: 337 m<sup>2</sup>
Typical Land Area: 220 m<sup>2</sup>

10

Exquisitely designed to meet the highest standard of landed residence, this remarkable home offers a tranquil haven for your family. This residence features two magnificent, ensuite master bedrooms, two deluxe bedrooms, a study room, two walk-in closet, and generous family area to delight in.







































Typical Building Area: 418 m<sup>2</sup>
Typical Land Area: 336 m<sup>2</sup>

12

A haven of exceptional luxury and tranquility, this beautiful work-of-art presents timeless elegance and the ultimate comfort of home. This five-bedroom house features two lavish, ensuite master bedrooms, three deluxe bedrooms, two walk-in closet, and an expansive family area to celebrate in.





















First Level















# **SPECIFICATIONS**

#### **FLOOR FINISHES**

Entrance Terrace Homogeneous Tile Imported Marble Living, Dining, Main Stair Bathroom & Powder Room Imported Marble Wet Kitchen & Stair from Garage Homogeneous Tile Bedroom Laminate Flooring Service Area Homogeneous Tile Service Toilet Homogeneous Tile Garage **Exterior Carport** Andesite Stone

#### WALL FINIS