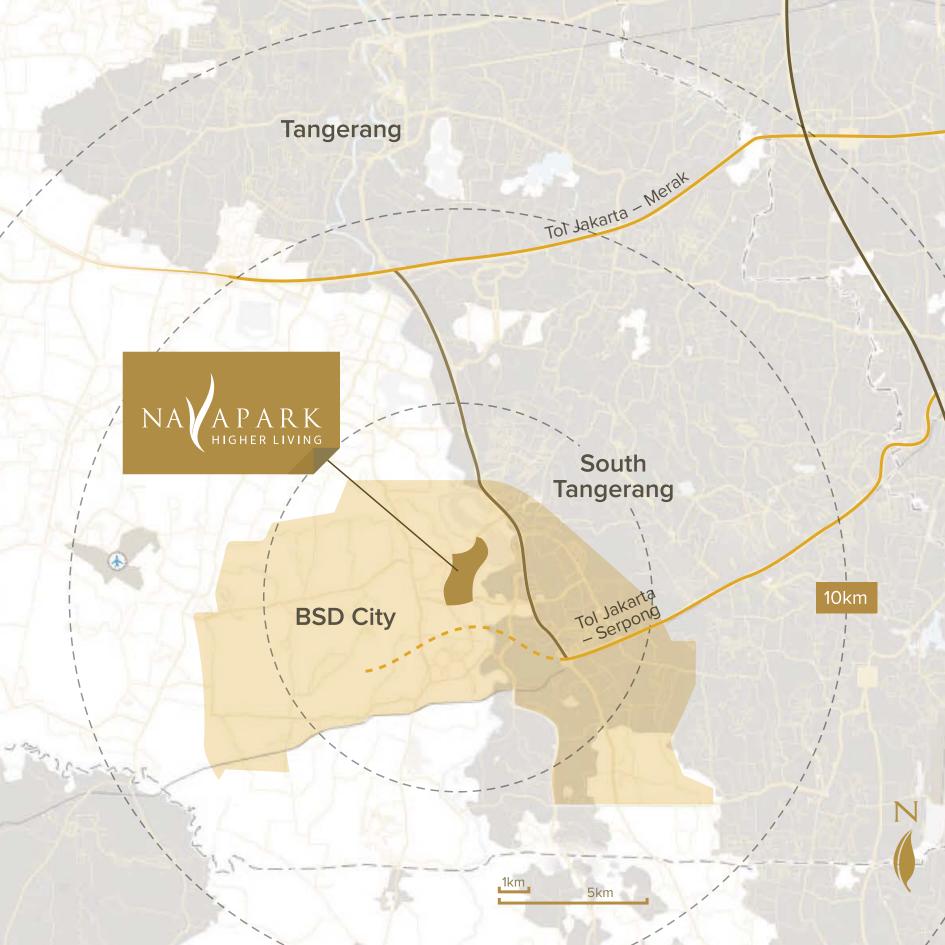

Typical Building Area: 337 m<sup>2</sup>
Typical Land Area: 220 m<sup>2</sup>

10

Exquisitely designed to meet the highest standard of landed residence, this remarkable home offers a tranquil haven for your family. This residence features two magnificent, ensuite master bedrooms, two deluxe bedrooms, a study room, two walk-in closet, and generous family area to delight in.







































Typical Building Area: 418 m<sup>2</sup>
Typical Land Area: 336 m<sup>2</sup>

12

A haven of exceptional luxury and tranquility, this beautiful work-of-art presents timeless elegance and the ultimate comfort of home. This five-bedroom house features two lavish, ensuite master bedrooms, three deluxe bedrooms, two walk-in closet, and an expansive family area to celebrate in.