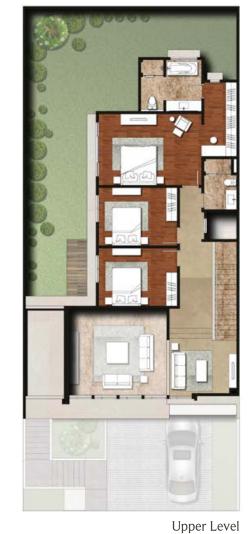

Typical Building Area: 337 m<sup>2</sup>
Typical Land Area: 220 m<sup>2</sup>

10

Exquisitely designed to meet the highest standard of landed residence, this remarkable home offers a tranquil haven for your family. This residence features two magnificent, ensuite master bedrooms, two deluxe bedrooms, a study room, two walk-in closet, and generous family area to delight in.

Typical Building Area: 418 m<sup>2</sup>
Typical Land Area: 336 m<sup>2</sup>

12

A haven of exceptional luxury and tranquility, this beautiful work-of-art presents timeless elegance and the ultimate comfort of home. This five-bedroom house features two lavish, ensuite master bedrooms, three deluxe bedrooms, two walk-in closet, and an expansive family area to celebrate in.