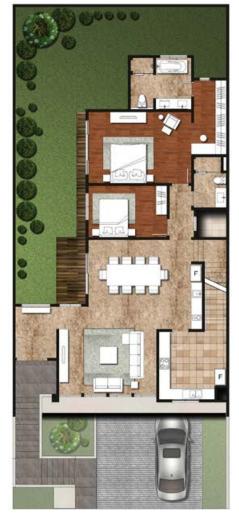

ilding Area: 337 m<sup>2</sup>
Typical Land Area: 220 m<sup>2</sup>

10

Exquisitely designed to meet the highest standard of landed residence, this remarkable home offers a tranquil haven for your family. This residence features two magnificent, ensuite master bedrooms, two deluxe bedrooms, a study room, two walk-in closet, and generous family area to delight in.







































Typical Building Area: 418 m<sup>2</sup>
Typical Land Area: 336 m<sup>2</sup>

12

A haven of exceptional luxury and tranquility, this beautiful work-of-art presents timeless elegance and the ultimate comfort of home. This five-bedroom house features two lavish, ensuite master bedrooms, three deluxe bedrooms, two walk-in closet, and an expansive family area to celebrate in.





















First Level















# **SPECIFICATIONS**

#### **FLOOR FINISHES**

Entrance Terrace Homogeneous Tile Imported Marble Living, Dining, Main Stair Bathroom & Powder Room Imported Marble Wet Kitchen & Stair from Garage Homogeneous Tile Bedroom Laminate Flooring Service Area Homogeneous Tile Service Toilet Homogeneous Tile Garage **Exterior Carport** Andesite Stone

#### WALL FINISHES

Interior Wall Paint

Bathroom & Powder Room Homogeneous Tile

Wet Kitchen Paint

Exterior Façade Homogeneous Tile / Paint

# CEILING

Interior Painted Gypsum Board

#### **ROOF**

Exterior Pitched roof with Lightweight Steel

Structure / Concrete Flat Roof

## WALL

Exterior iviasorir

#### **SANITARY PROVISIONS**

### Sanitary Wares

Water Closet in Bathroom Toto or equivalent
Water Closet in Powder R