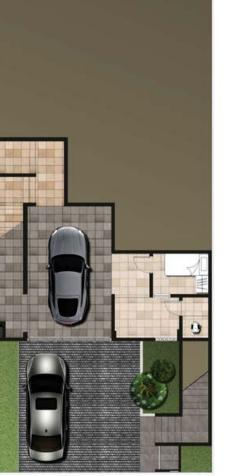

Typical Building Area: 337 m<sup>2</sup>
Typical Land Area: 220 m<sup>2</sup>

10

Exquisitely designed to meet the highest standard of landed residence, this remarkable home offers a tranquil haven for your family. This residence features two magnificent, ensuite master bedrooms, two deluxe bedrooms, a study room, two walk-in closet, and generous family area to delight in.







































Typical Building Area: 418 m<sup>2</sup>
Typical Land Area: 336 m<sup>2</sup>

12

A haven of exceptional luxury and tranquility, this beautiful work-of-art presents timeless elegance and the ultimate comfort of home. This five-bedroom house features two lavish, ensuite master bedrooms, three deluxe bedrooms, two walk-in closet, and an expansive family area to celebrate in.





















First Level















# **SPECIFICATIONS**

#### **FLOOR FINISHES**

Entrance Terrace Homogeneous Tile Imported Marble Living, Dining, Main Stair Bathroom & Powder Room Imported Marble Wet Kitchen & Stair from Garage Homogeneous Tile Bedroom Laminate Flooring Service Area Homogeneous Tile Service Toilet Homogeneous Tile Garage **Exterior Carport** Andesite Stone

#### WALL