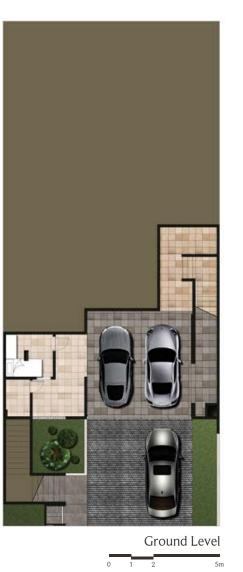

Building Area: 337 m<sup>2</sup>
Typical Land Area: 220 m<sup>2</sup>

10

Exquisitely designed to meet the highest standard of landed residence, this remarkable home offers a tranquil haven for your family. This residence features two magnificent, ensuite master bedrooms, two deluxe bedrooms, a study room, two walk-in closet, and generous family area to delight in.







































Typical Building Area: 418 m<sup>2</sup>
Typical Land Area: 336 m<sup>2</sup>

12

A haven of exceptional luxury and tranquility, this beautiful work-of-art presents timeless elegance and the ultimate comfort of home. This five-bedroom house features two lavish, ensuite master bedrooms, three deluxe bedrooms, two walk-in closet, and an expansive family area to celebrate in.





















First Level















# **SPECIFICATIONS**

#### **FLOOR FINISHES**

Entrance Terrace Homogeneous Tile Imported Marble Living, Dining, Main Stair Bathroom & Powder Room Imported Marble Wet Kitchen & Stair from Garage Homogeneous Tile Bedroom Laminate Flooring Service Area Homogeneous Tile Service Toilet Homogeneous Tile Garage **Exterior Carport** Andesite Stone

#### WALL FINISHES

Interior Wall Paint

Bathroom & Powder Room Homogeneous Tile

Wet Kitchen Paint

Exterior Façade Homogeneous Tile / Paint

# CEILING

Interior Painted Gypsum Board

#### **ROOF**

Exterior Pitched roof with Lightweight Steel

Structure / Concrete Flat Roof

## WALL

Exterior iviasorir

#### **SANITARY PROVISIONS**

### Sanitary Wares

Water Closet in Bathroom Toto or equivalent
Water Closet in Powder