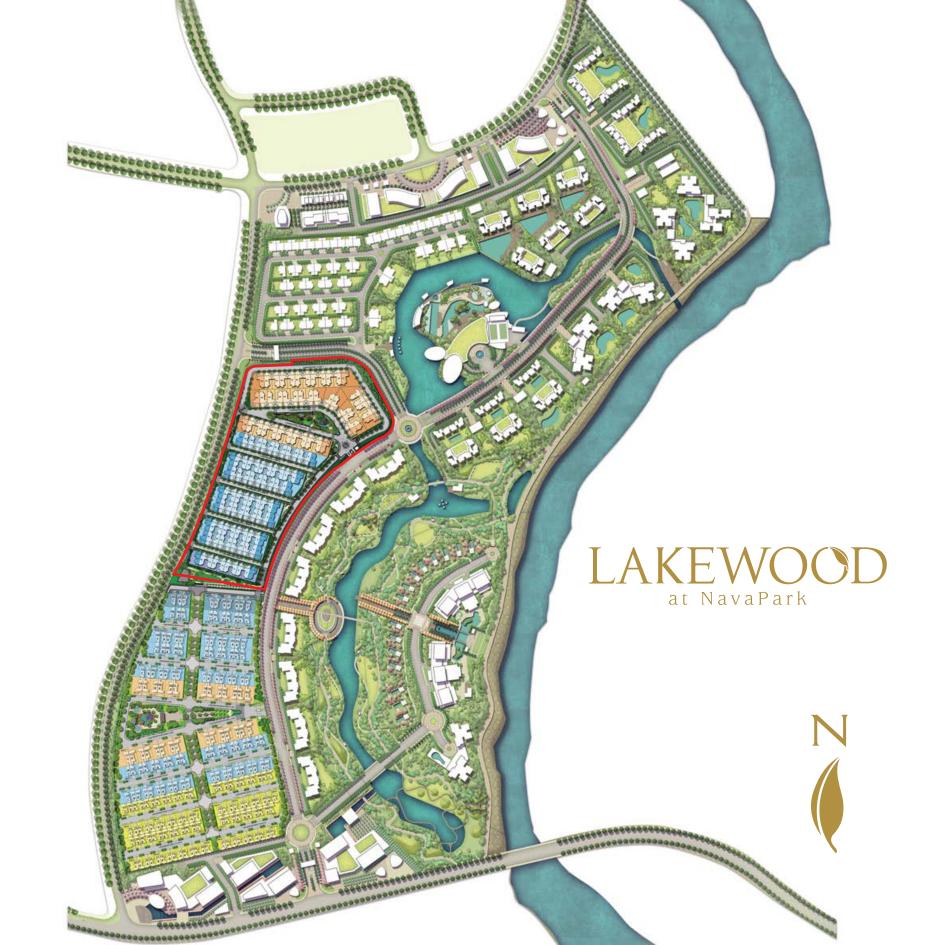

Typical Building Area: 337 m<sup>2</sup>
Typical Land Area: 220 m<sup>2</sup>

10

Exquisitely designed to meet the highest standard of landed residence, this remarkable home offers a tranquil haven for your family. This residence features two magnificent, ensuite master bedrooms, two deluxe bedrooms, a study room, two walk-in closet, and generous family area to delight in.







































Typical Building Area: 418 m<sup>2</sup>
Typical Land Area: 336 m<sup>2</sup>

12

A haven of exceptional luxury and tranquility, this beautiful work-of-art presents timeless elegance and the ultimate comfort of home. This five-bedroom house features two lavish, ensuite master bedrooms, three deluxe bedrooms, two walk-in closet, and an expansive family area to celebrate in.