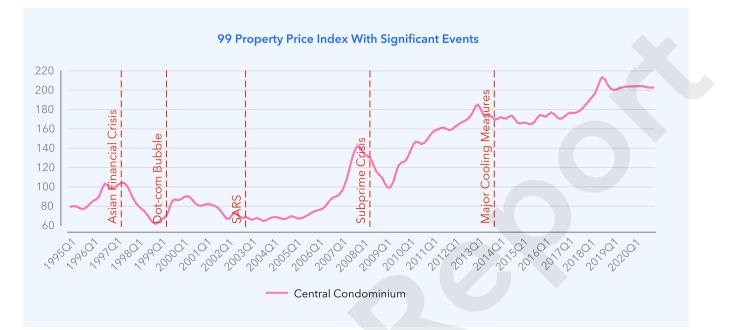

#### What are Condominium prices doing in Singapore?

Amber Park is a Condominium in the Central Region of Singapore. The graph below shows the relevant price movements between **1995Q1** (1 Jan 1995) and **2020Q4** (31 Dec 2020).

You can compare the different price indexes to help you evaluate the movement of the market. Property price index is defined as the ratio of the current price per square foot compared to that in the 1st Quarter of 2009. It is used to monitor the movement of private properties in Singapore.

*Central Condominium* refers to the price index of all the Condominiums located in the Central Region. *All Condominiums* refers to the price index for all the Condominiums in Singapore. *All Landed* refers to the price index for all Landed private housing types combined.

The table below shows the **quarterly change** in price index over the last 1 year. In the most recent quarter of 2020Q4, property prices have changed by -0.1% from the previous quarter.

| Quarter | Central Condominium | All Condominium | All Landed |
|---------|---------------------|-----------------|------------|
| 2020Q4  | -0.1%               | 0.9%            | 0.7%       |
| 2020Q3  | -0.6%               | 0.1%            | -1.6%      |
| 2020Q2  | 0.1%                | -0.5%           | -0.3%      |
| 2020Q1  | 0.1%                | 0.0%            | 1.9%       |