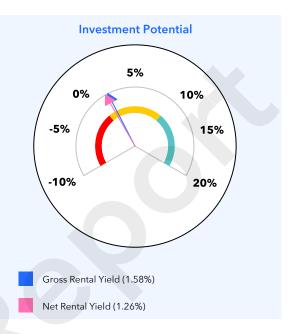

#### What are the recent rental yields in Amber Park?

Good property price appreciations are usually associated with higher rental yields.

*Gross Rental Yield* of a property is its rental income divided by its sale price.

*Net Rental Yield* is the rental income minus taxes and expenses, divided by its sale price.

*Return on Equity (ROE)* is the rental income minus taxes & expenses & bank loan interest, divided by the downpayment. It is a precentage measure of the return on the real estate investment property.

| Project              | Gross Rental Yield | Net Rental Yield | Return on Equity |
|----------------------|--------------------|------------------|------------------|
| Amber Park           | 1.58%              | 1.26%            | -5.46%           |
| Nyon                 | 1.96%              | 1.57%            | -4.22%           |
| Seraya Residences    | 1.91%              | 1.53%            | -4.40%           |
| Meyerhouse           | 1.35%              | 1.08%            | -6.17%           |
| Amber 45             | 1.94%              | 1.55%            | -4.30%           |
| Coastline Residences | 1.78%              | 1.42%            | -4.82%           |

The table above shows an estimate of the average comparative rental yield for Condominiums in Amber Park and other comparable projects.