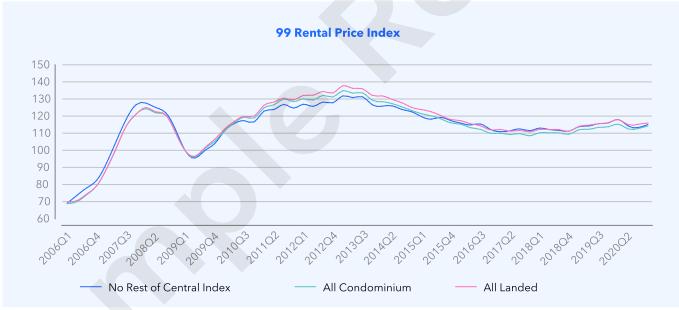

#### What are rental prices for Condominiums doing?

#### Rental X-Value<sup>™</sup>: \$8,950

Amber Park is a Condominium in Rest of Central Region of Singapore. The graph below shows the rental price movements of Condominiums up to **2020Q4** (31 Dec 2020). You can compare the different rental indexes to help you evaluate the movement of the rental market. Rental Index is defined as the ratio of the current rental per square foot per month compared with that in 1st Quarter 2009. It is used to monitor the general rental movement of private properties in Singapore.

*Rest of Central Condominium* refers to the rental index of all the Condominiums located in the Rest of Central Region. *All Condominiums* refers to the rental index for all the Condominiums in Singapore. *All Landed* refers to the price index for all Landed private housing types combined.

The table below shows the **quarterly change** in rental index over the last 1 year. In the most recent quarter of 2020Q4, rentals have changed by 1.3% from the previous quarter.

|         | Quarterly Percentage Change |                 |            |  |  |  |
|---------|-----------------------------|-----------------|------------|--|--|--|
| Quarter | Rest of Central Condominium | All Condominium | All Landed |  |  |  |
| 2020Q4  | -                           | 1.3%            | 0.7%       |  |  |  |
| 2020Q3  | -                           | 0.2%            | 0.2%       |  |  |  |
| 2020Q2  | -                           | -2.3%           | -2.5%      |  |  |  |
| 2020Q1  | -                           | 1.2%            | 1.5%       |  |  |  |