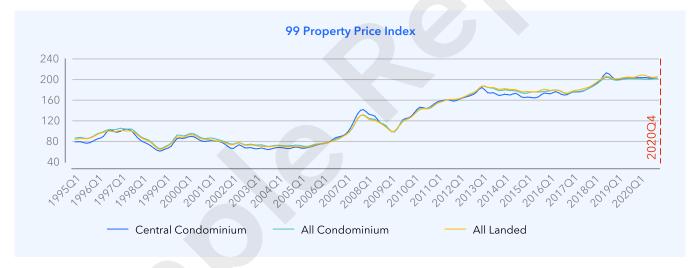

#### What are Condominium prices doing in Singapore?

Amber Park is a Condominium in the Central Region of Singapore. The graph below shows the relevant price movements between **1995Q1** (1 Jan 1995) and **2020Q4** (31 Dec 2020).

You can compare the different price indexes to help you evaluate the movement of the market. Property price index is defined as the ratio of the current price per square foot compared to that in the 1st Quarter of 2009. It is used to monitor the movement of private properties in Singapore.

*Central Condominium* refers to the price index of all the Condominiums located in the Central Region. *All Condominiums* refers to the price index for all the Condominiums in Singapore. *All Landed* refers to the price index for all Landed private housing types combined.

The table below shows the **quarterly change** in price index over the last 1 year. In the most recent quarter of 2020Q4, property prices have changed by -0.1% from the previous quarter.

| Quarter | Central Condominium | All Condominium | All Landed |
|---------|---------------------|-----------------|------------|
| 2020Q4  | -0.1%               | 0.9%            | 0.7%       |
| 2020Q3  | -0.6%               | 0.1%            | -1.6%      |
| 2020Q2  | 0.1%                | -0.5%           | -0.3%      |
| 2020Q1  | 0.1%                | 0.0%            | 1.9%       |