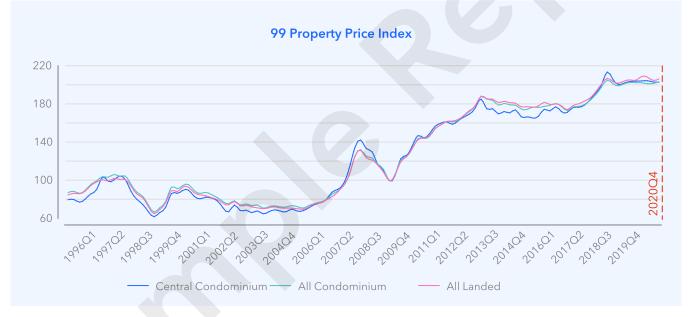

#### What are Condominium prices doing in Singapore?

Amber Park is a Condominium in the Central Region of Singapore. The graph below shows the relevant price movements between **1995Q1** (1 Jan 1995) and **2020Q4** (31 Dec 2020).

You can compare the different price indexes to help you evaluate the movement of the market. Property price index is defined as the ratio of the current price per square foot compared to that in the 1st Quarter of 2009. It is used to monitor the movement of private properties in Singapore.

*Central Condominium* refers to the price index of all the Condominiums located in the Central Region. *All Condominiums* refers to the price index for all the Condominiums in Singapore. *All Landed* refers to the price index for all Landed private housing types combined.

The table below shows the **quarterly change** in price index over the last 1 year. In the most recent quarter of 2020Q4, property prices have changed by -0.1% from the previous quarter.

| Quarter | Central Condominium | All Condominium | All Landed |
|---------|---------------------|-----------------|------------|
| 2020Q4  | -0.1%               | 0.9%            | 0.7%       |
| 2020Q3  | -0.6%               | 0.1%            | -1.6%      |
| 2020Q2  | 0.1%                | -0.5%           | -0.3%      |
| 2020Q1  | 0.1%                | 0.0%            | 1.9%       |