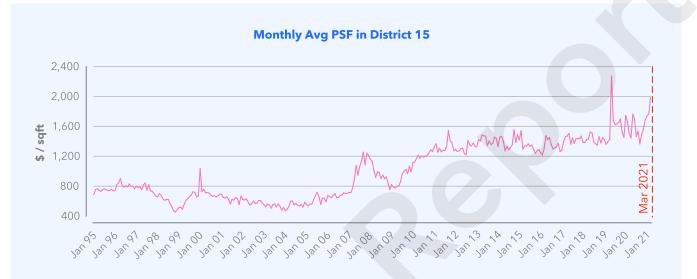

#### What are Condominium prices doing in District 15?

This graph shows the latest recorded monthly average PSF (Price per Square Foot) for all Condominium in District 15 where Amber Park is located. It was calculated by taking the average PSF of all units sold (by caveat lodged) in the district within each month.

The table below lists the monthly average PSF data for the last 15 months shown in the chart.

| Month  | Average PSF | Number of Sales |
|--------|-------------|-----------------|
| Mar 21 | \$1,984     | 19              |
| Feb 21 | \$1,765     | 82              |
| Jan 21 | \$1,739     | 69              |
| Dec 20 | \$1,685     | 67              |
| Nov 20 | \$1,561     | 59              |
| Oct 20 | \$1,495     | 66              |
| Sep 20 | \$1,366     | 44              |
| Aug 20 | \$1,536     | 60              |
| Jul 20 | \$1,467     | 43              |
| Jun 20 | \$1,694     | 11              |
| May 20 | \$1,762     | 4               |
| Apr 20 | \$1,446     | 14              |
| Mar 20 | \$1,500     | 37              |
| Feb 20 | \$1,665     | 27              |
| Jan 20 | \$1,746     | 27              |
|        |             |                 |

Condominiums in District 15 went **up by 23%** in Mar 21. It is calculated by comparing the average PSF for the latest month (Mar 21) against the average PSF in the last 15 months. The 15-month period is illustrated in the table above.