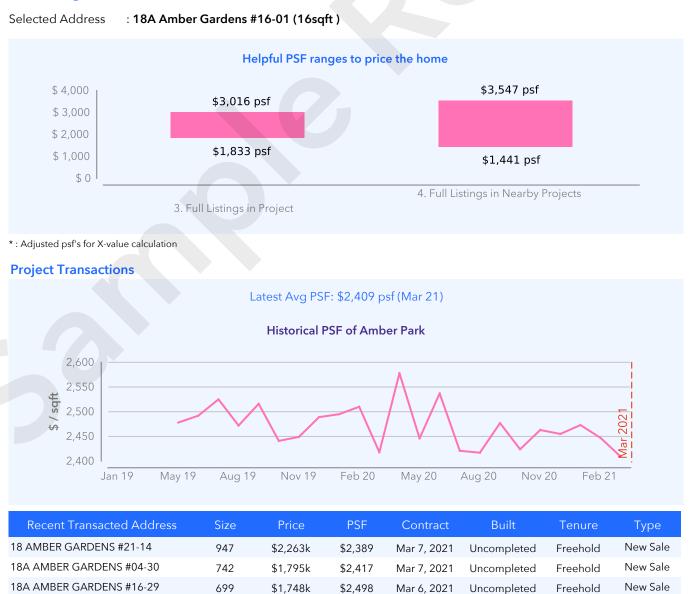

#### Latest Avg PSF: \$2,409 psf (Mar 21)

This graph shows the latest recorded monthly average PSF (Price per Square Foot) in the estate. It was calculated by taking the average PSF of units sold (by caveat lodged) within each month.

| Month  | Average PSF | Number of Sales |
|--------|-------------|-----------------|
| Mar 21 | \$2,409     | 4               |
| Feb 21 | \$2,447     | 20              |
| Jan 21 | \$2,473     | 15              |
| Dec 20 | \$2,455     | 15              |
| Nov 20 | \$2,463     | 3               |
| Oct 20 | \$2,424     | 6               |
| Sep 20 | \$2,477     | 1               |
| Aug 20 | \$2,417     | 6               |
| Jul 20 | \$2,421     | 2               |
| Jun 20 | \$2,537     | 4               |
| May 20 | \$2,446     | 1               |
| Apr 20 | \$2,578     | 1               |
| Mar 20 | \$2,418     | 2               |
| Feb 20 | \$2,510     | 4               |
| Jan 20 | \$2,495     | 8               |
| Dec 19 | \$2,489     | 2               |

Condominiums in Amber Park went **down by 2%** in Mar 21. It is calculated by comparing the average PSF for the latest month (Mar 21) against the average PSF in the last 15 months. The 15-month period is illustrated in the table above.

In the next table, we list the 30 latest unit transaction details from Amber Park. Rows highlighted in pink refer to the highest and lowest prices in the table.

| Address                  | Size  | Price    | PSF     | Contropt     | Duilt       | τ        |          |
|--------------------------|-------|----------|---------|--------------|-------------|----------|----------|
|                          |       | THEE     | гэг     | Contract     | Built       | Tenure   | Туре     |
| 18 AMBER GARDENS #21-14  | 947   | \$2,263k | \$2,389 | Mar 7, 2021  | Uncompletec | Freehold | New Sale |
| 18A AMBER GARDENS #04-30 | 742   | \$1,794k | \$2,417 | Mar 7, 2021  | Uncompletec | Freehold | New Sale |
| 18A AMBER GARDENS #16-29 | 699   | \$1,747k | \$2,498 | Mar 6, 2021  | Uncompletec | Freehold | New Sale |
| 18A AMBER GARDENS #10-25 | 753   | \$1,756k | \$2,331 | Mar 1, 2021  | Uncompletec | Freehold | New Sale |
| 18 AMBER GARDENS #08-15  | 462   | \$1,108k | \$2,394 | Feb 28, 2021 | Uncompletec | Freehold | New Sale |
| 18A AMBER GARDENS #11-29 | 699   | \$1,727k | \$2,469 | Feb 27, 2021 | Uncompletec | Freehold | New Sale |
| 18A AMBER GARDENS #17-29 | 699   | \$1,752k | \$2,504 | Feb 27, 2021 | Uncompletec | Freehold | New Sale |
| 18A AMBER GARDENS #13-30 | 742   | \$1,831k | \$2,466 | Feb 26, 2021 | Uncompletec | Freehold | New Sale |
| 18A AMBER GARDENS #18-25 | 753   | \$1,787k | \$2,372 | Feb 25, 2021 | Uncompletec | Freehold | New Sale |
| 18A AMBER GARDENS #14-30 | 742   | \$1,835k | \$2,471 | Feb 22, 2021 | Uncompletec | Freehold | New Sale |
| 18A Amber Gardens #08-29 | 699   | \$1,715k | \$2,452 | Feb 22, 2021 | Uncompletec | Freehold | New Sale |
| 18A AMBER GARDENS #06-27 | 2,335 | \$5,620k | \$2,406 | Feb 21, 2021 | Uncompletec | Freehold | New Sale |
| 16 AMBER GARDENS #06-01  | 1,108 | \$2,639k | \$2,381 | Feb 21, 2021 | Uncompletec | Freehold | New Sale |
| 16 AMBER GARDENS #15-01  | 1,108 | \$2,694k | \$2,430 | Feb 21, 2021 | Uncompletec | Freehold | New Sale |
| 16 AMBER GARDENS #12-01  | 1,108 | \$2,676k | \$2,414 | Feb 21, 2021 | Uncompletec | Freehold | New Sale |
| 18A AMBER GARDENS #06-25 | 753   | \$1,740k | \$2,310 | Feb 20, 2021 | Uncompletec | Freehold | New Sale |
| 18A AMBER GARDENS #11-22 | 1,582 | \$3,728k | \$2,357 | Feb 20, 2021 | Uncompletec | Freehold | New Sale |
| 18A AMBER GARDENS #18-29 | 699   | \$1,756k | \$2,510 | Feb 16, 2021 | Uncompletec | Freehold | New Sale |
| 18A AMBER GARDENS #15-29 | 699   | \$1,743k | \$2,493 | Feb 15, 2021 | Uncompletec | Freehold | New Sale |
| 16 AMBER GARDENS #14-02  | 2,142 | \$5,464k | \$2,551 | Feb 15, 2021 | Uncompletec | Freehold | New Sale |
| 16 AMBER GARDENS #17-01  | 1,108 | \$2,706k | \$2,441 | Feb 15, 2021 | Uncompletec | Freehold | New Sale |
| 16 AMBER GARDENS #13-05  | 462   | \$1,197k | \$2,587 | Feb 6, 2021  | Uncompletec | Freehold | New Sale |
| 18A AMBER GARDENS #20-29 | 699   | \$1,764k | \$2,521 | Feb 3, 2021  | Uncompletec | Freehold | New Sale |
| 18 AMBER GARDENS #11-15  | 462   | \$1,120k | \$2,420 | Feb 1, 2021  | Uncompletec | Freehold | New Sale |
| 18 AMBER GARDENS #07-13  | 484   | \$1,173k | \$2,423 | Jan 31, 2021 | Uncompletec | Freehold | New Sale |
| 18A AMBER GARDENS #13-23 | 484   | \$1,197k | \$2,472 | Jan 30, 2021 | Uncompletec | Freehold | New Sale |
| 16 AMBER GARDENS #15-05  | 462   | \$1,205k | \$2,604 | Jan 30, 2021 | Uncompletec | Freehold | New Sale |
| 18A AMBER GARDENS #20-26 | 1,302 | \$3,252k | \$2,497 | Jan 27, 2021 | Uncompletec | Freehold | New Sale |
| 18 AMBER GARDENS #21-18  | 678   | \$1,678k | \$2,475 | Jan 23, 2021 | Uncompletec | Freehold | New Sale |
| 18 AMBER GARDENS #09-18  | 678   | \$1,631k | \$2,405 | Jan 22, 2021 | Uncompletec | Freehold | New Sale |