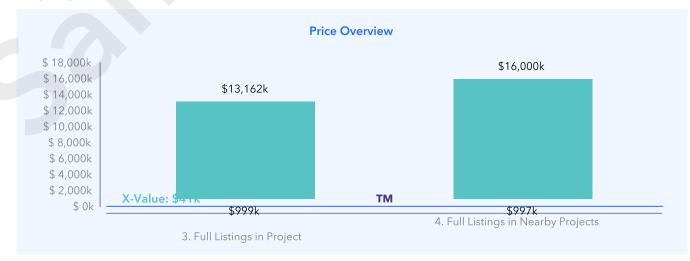

Each chart, below, combines all the data points into one visual. **Ranges 1 & 2** are the HIGH/LOW transactions of **similar units within the last 12 months** in Amber Park and other similar projects respectively. **Ranges 3 & 4** are the HIGH/LOW listing prices for Amber Park and other similar projects **within the last 1 month**. (*Note: Listing prices cover ALL units regardless of size or floor levels in the project. Refer to Annex for individual listing details.*)

Use these charts as a reference to arrive at a pricing solution in which you can take comfort.

\* : Adjusted psf's for X-value calculation