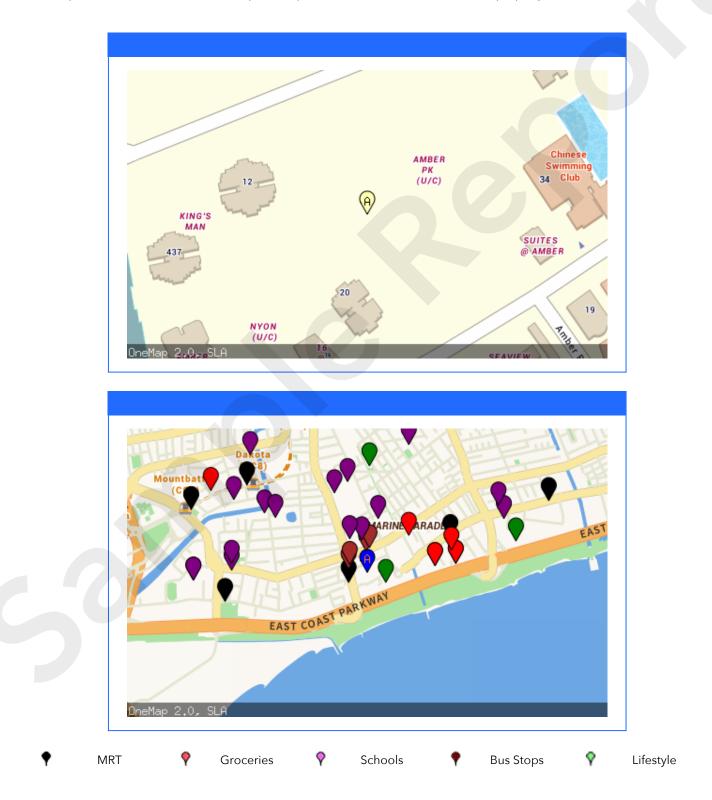

# **Project Site Map**

The maps below shows the cadastral map and important amenities within 2 km of the property.

### **Amber Park**

| Cate | gory                       | Important Amenities within 2 km                                         | Distance |
|------|----------------------------|-------------------------------------------------------------------------|----------|
| Ģ    | Trains (MRT / LRT)         | Tanjong Katong MRT (TE25) Thomson-East Coast Line<br>Due 2023           | 0.22 km  |
|      |                            | Marine Parade MRT (TE26) Thomson-East Coast Line<br>Due 2023            | 0.92 km  |
|      |                            | Katong Park MRT (TE24) Thomson-East Coast Line Due 2023                 | 1.47 km  |
|      |                            | Dakota (CC8)                                                            | 1.50 km  |
|      |                            | Mountbatten (CC7)                                                       | 1.89 km  |
|      |                            | Marine Terrace MRT (TE27) Thomson-East Coast Line<br>Due 2023           | 1.98 km  |
|      | Bus Stops                  | Tg Katong Rd Sth P/G (Bus: 36, 36B, 48)                                 | 0.19 km  |
|      |                            | One Amber (Bus: 48, 36, 36A, 36B)                                       | 0.20 km  |
|      |                            | One Amber (Bus: 40, 48, 14, 14E, 10, 10E, 12, 32, 36,<br>36A, 36B, 196) | 0.21 km  |
|      |                            | Opp One Amber (Bus: 32, 40, 10, 10E, 12, 14, 14E)                       | 0.25 km  |
| 7    | Groceries &                | NTUC Fairprice (Katong Village)                                         | 0.56 km  |
|      | Supermarts                 | Cold Storage Parkway Parade                                             | 0.69 km  |
|      |                            | Giant(Parkway)                                                          | 0.69 km  |
|      |                            | Giant(Marine Parade Central)                                            | 0.88 km  |
|      |                            | NTUC Fairprice (Marine Parade)                                          | 0.90 km  |
|      |                            | NTUC Marine Parade                                                      | 0.91 km  |
|      |                            | Sheng Siong Hypermarket(Tanjong Katong)                                 | 1.61 km  |
|      |                            | NTUC Fairprice (Joo Chiat Complex)                                      | 1.68 km  |
|      |                            | NTUC Fairprice (Jalan Tiga)                                             | 1.79 km  |
|      |                            | Giant(Tanjong Katong Complex)                                           | 1.86 km  |
|      |                            | NTUC Fairprice (Geylang Lorong 38)                                      | 1.92 km  |
|      | Schools                    | Chatsworth International School East Campus                             | 0.33 km  |
|      | (Primary, Secondary,       | Canadian International School (Tanjong Katong Campus)                   | 0.38 km  |
|      | Integrated, International, | Tanjong Katong Primary School                                           | 0.55 km  |
|      | Kingergarten)              | Tanjong Katong Girls' School                                            | 0.86 km  |
|      |                            | Tanjong Katong Secondary School                                         | 0.92 km  |
|      |                            | Chung Cheng High School (main)                                          | 1.08 km  |
|      |                            | Eton House International School (Broadrick)                             | 1.20 km  |
|      |                            | Haig Girls' School                                                      | 1.35 km  |
|      |                            | Eton House International School (Mountbatten 718)                       | 1.38 km  |
|      |                            | Eton House International School (Mountbatten 717)                       | 1.39 km  |
|      |                            | Chij (katong) Primary                                                   | 1.49 km  |
|      |                            | Tao Nan School                                                          | 1.49 km  |

|             | Broadrick Secondary School<br>Kong Hwa School<br>Dunman High School                      | 1.54 km<br>1.67 km<br>1.77 km |
|-------------|------------------------------------------------------------------------------------------|-------------------------------|
|             | Dunman High School                                                                       | 1.77 km                       |
| 1 Lifestyle | Chinese Swimming Club<br>The Eurasian Association of Singapore<br>Marine Parade Boy Club | 0.21 km<br>1.07 km<br>1.54 km |