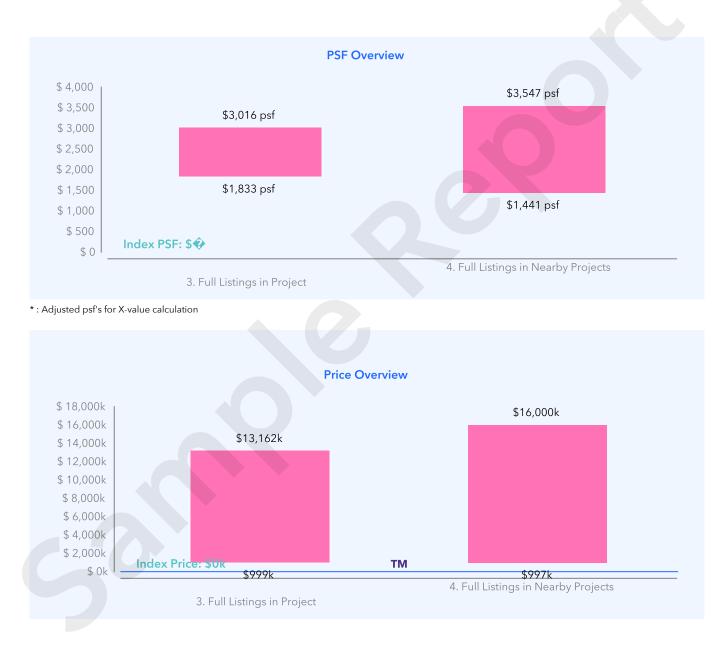

# (SUMMARY) How do the price ranges discussed earlier for 18A Amber Gardens #16-01 compare with each other?

In the previous questions, we drilled down from an overall property market trend to unit pricing information for Amber Park, 18A Amber Gardens #16-01. We observed the price range of units that are comparable in size and floor levels to our unit.

Each chart, below, combines all the data points into one visual. **Ranges 1 & 2** are the HIGH/LOW transactions of **similar units within the last 12 months** in Amber Park and other similar projects respectively. **Ranges 3 & 4** are the HIGH/LOW listing prices for Amber Park and other similar projects **within the last 1 month**. (*Note: Listing prices cover ALL units regardless of size or floor levels in the project. Refer to Annex for individual listing details.*)

**PSF Overview** \$ 4,000 \$3,547 psf \$ 3,500 \$3,016 psf \$ 3,000 тм \$ 2,500 \$ 2,000 \$ 1,500 \$1,833 psf \$1,441 psf \$ 1,000 \$ 500 X-Value PSF: \$2,562 \$0 4. Full Listings in Nearby Projects 3. Full Listings in Project

Use these charts as a reference to arrive at a pricing solution in which you can take comfort.

\* : Adjusted psf's for X-value calculation