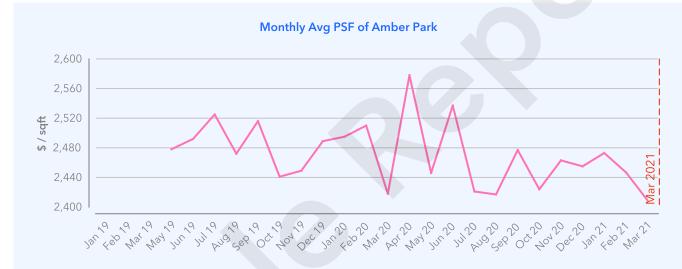

#### What are Condominium prices doing in Amber Park?

#### Latest Avg PSF: \$2,409 psf (Mar 21)

This graph shows the latest recorded monthly average PSF (Price per Square Foot) in the estate. It was calculated by taking the average PSF of units sold (by caveat lodged) within each month.

| Month  | Average PSF | Number of Sales |
|--------|-------------|-----------------|
| Mar 21 | \$2,409     | 4               |
| Feb 21 | \$2,447     | 20              |
| Jan 21 | \$2,473     | 15              |
| Dec 20 | \$2,455     | 15              |
| Nov 20 | \$2,463     | 3               |
| Oct 20 | \$2,424     | 6               |
| Sep 20 | \$2,477     | 1               |
| Aug 20 | \$2,417     | 6               |
| Jul 20 | \$2,421     | 2               |
| Jun 20 | \$2,537     | 4               |
| May 20 | \$2,446     | 1               |
| Apr 20 | \$2,578     | 1               |
| Mar 20 | \$2,418     | 2               |
| Feb 20 | \$2,510     | 4               |
| Jan 20 | \$2,495     | 8               |
| Dec 19 | \$2,489     | 2               |

Condominiums in Amber Park went **down by 2%** in Mar 21. It is calculated by comparing the average PSF for the latest month (Mar 21) against the average PSF in the last 15 months. The 15-month period is illustrated in the table above.